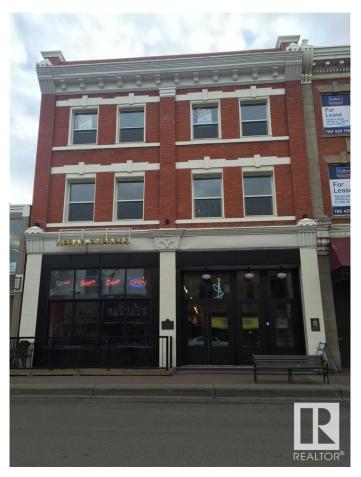

#### \$0

0 Bedroom, 0.00 Bathroom, Office on 0.00 Acres

Strathcona Junction, Edmonton, AB

Historic building in the heart of Whyte Avenue with upgraded façade, fully renovated common areas and upgraded HVAC. Sizes available include: 2,215 Sq. Ft. on the 2nd floor, 2138 sq. ft. on the 3rd floor, 1,130 Sq. Ft. on the 3rd floor and 2,873 Sq. Ft. on the lower level. Available immediately. Operating costs are \$14.79 inclusive of property tax, management, common area maintenance and utilities. Ideal for specialty retail, office, and creative spaces. Current Tenant incentive is one month of free net rent per year of the term signed!