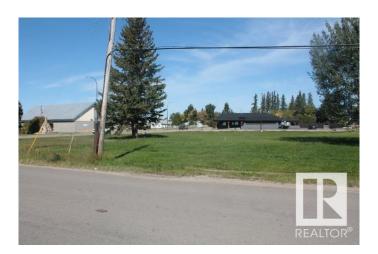

## \$275,000

0 Bedroom, 0.00 Bathroom, Land Commercial on 0.00 Acres

Elk Point, Elk Point, AB

LOCATION, LOCATION, LOCATION!!! PRIME HIGHWAY COMMERCIAL PROPERTY IN ELK POINT. This is the number one location for a highway business in Elk Point. The property is located at the intersection of a primary entrance to the industrial subdivision, the main entrance to downtown and highway 41. There is over 200 ft of highway frontage as well as over 200 ft of frontage off 50th avenue, giving you many options for smooth traffic flow through your business. If you are thinking of starting a service station, franchise or any other highway service you will be hard pressed to find a better location. The property has been cleared and is ready for you to start your business.