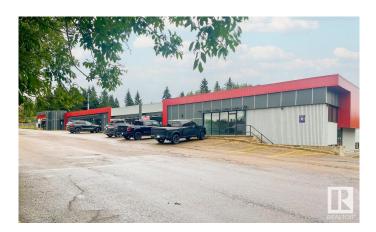

#### **\$0**

0 Bedroom, 0.00 Bathroom, Retail on 0.00 Acres

Grandin, St. Albert, AB

Ideal for retail/ flex/ showroom tenants. Main floor rates starting at \$18/sf net, lower level negotiable plus \$5.46/sf operating costs. Full exterior renovation recently completed. Located directly next to Grandin Parc Village developments bringing high density residential to the immediate area. Zoning allows for a wide variety of uses.