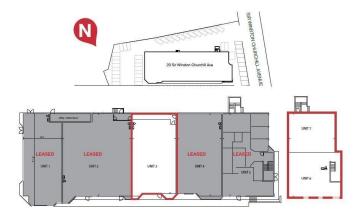

#### **\$0**

0 Bedroom, 0.00 Bathroom, Retail on 0.00 Acres

Grandin, St. Albert, AB

Ideal for retail/ flex/ showroom tenants. Main floor rates starting at \$18/sf net, lower level negotiable plus \$5.46/sf operating costs. Full exterior renovation recently completed. Located directly next to Grandin Parc Village developments bringing high density residential to the immediate area. Zoning allows for a wide variety of uses.