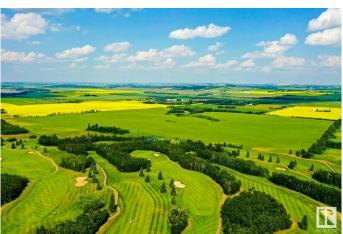

## \$4,999,000

0 Bedroom, 0.00 Bathroom, Land Commercial on 0.00 Acres

Dodds Lake, Innisfail, AB

136.43 Acres of PRIME Residential Mixed Development Land adjoining the Current Hazelwood Residential Development and the Innisfail Golf Club right in the Heart of Innisfail Alberta. This unique property is an Excellent Investment and Development Opportunity while Currently serving Agricultural needs. Zoned RD (Reserved for Future Development within Innisfail's current NASP) this Land is an Integral and Main Component to the Expansion of the Innisfail Community. This is a Very Rare Investment Opportunity!