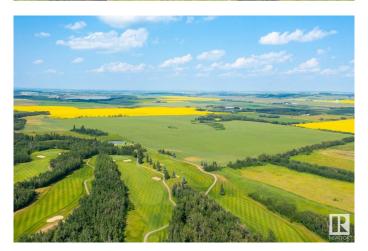

## \$4,999,000

0 Bedroom, 0.00 Bathroom, Land Commercial on 0.00 Acres

Dodds Lake, Innisfail, AB

136.43 Acres of PRIME Residential Mixed Development Land adjoining the Current Hazelwood Residential Development and the Innisfail Golf Club right in the Heart of Innisfail Alberta. This unique property is an Excellent Investment and Development Opportunity while Currently serving Agricultural needs. Zoned RD (Reserved for Future Development within Innisfail's current NASP) this Land is an Integral and Main Component to the Expansion of the Innisfail Community. This is a Very Rare Investment Opportunity!