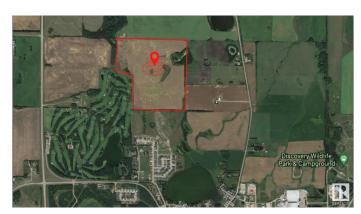

## \$4,999,000

0 Bedroom, 0.00 Bathroom, Land Commercial on 0.00 Acres

Dodds Lake, Innisfail, AB

136.43 Acres of PRIME Residential Mixed Development Land adjoining the Current Hazelwood Residential Development and the Innisfail Golf Club right in the Heart of Innisfail Alberta. This unique property is an Excellent Investment and Development Opportunity while Currently serving Agricultural needs. Zoned RD (Reserved for Future Development within Innisfail's current NASP) this Land is an Integral and Main Component to the Expansion of the Innisfail Community. This is a Very Rare Investment Opportunity!

## **Community Information**

Address Twp 360 - Rr 283c

Area Innisfail

Subdivision Dodds Lake

City Innisfail
County ALBERTA

Province AB

Postal Code T4G 1R7