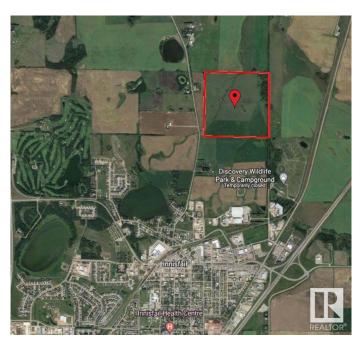

### \$4,500,000

0 Bedroom, 0.00 Bathroom, Land Commercial on 0.00 Acres

North Industrial, Innisfail, AB

160 Acres of PRIME Industrial Development Land on the Leading Edge of Innisfail's NASP. This Unique Property is an Excellent Investment and Development Opportunity. With allocation for Industrial purposes and directly connected to North Innisfail and all Municipal Service Connections, it's an ideal parcel. While the land is currently serving Agricultural & Cattle needs, it is Zoned RD (Reserved for Future Development) within Innisfail's current NASP and is an Integral Main Component to the Expansion in the town of Innisfail. It's a very Rare Investment Opportunity in a Community Poised for Expansive Growth! This parcel of land can be sold in conjunction with the adjoining South 110-Acre Parcel listed at \$3,200,000

## **Community Information**

Address 6360 C & E Trail

Area Innisfail

Subdivision North Industrial

City Innisfail

County ALBERTA

Province AB

Postal Code T4G 0G9