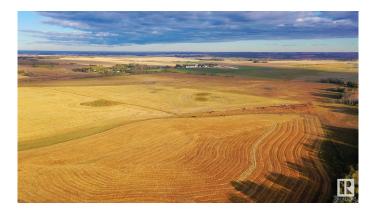

### \$4,500,000

0 Bedroom, 0.00 Bathroom, Land Commercial on 0.00 Acres

North Industrial, Innisfail, AB

160 Acres of PRIME Industrial Development Land on the Leading Edge of Innisfail's NASP. This Unique Property is an Excellent Investment and Development Opportunity. With allocation for Industrial purposes and directly connected to North Innisfail and all Municipal Service Connections, it's an ideal parcel. While the land is currently serving Agricultural & Cattle needs, it is Zoned RD (Reserved for Future Development) within Innisfail's current NASP and is an Integral Main Component to the Expansion in the town of Innisfail. It's a very Rare Investment Opportunity in a Community Poised for Expansive Growth! This parcel of land can be sold in conjunction with the adjoining South 110-Acre Parcel listed at \$3,200,000