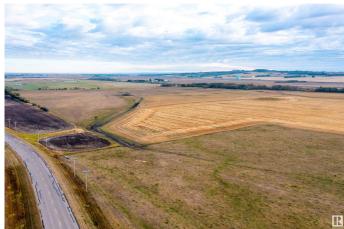

### \$4,500,000

0 Bedroom, 0.00 Bathroom, Land Commercial on 0.00 Acres

North Industrial, Innisfail, AB

160 Acres of PRIME Industrial Development Land on the Leading Edge of Innisfail's NASP. This Unique Property is an Excellent Investment and Development Opportunity. With allocation for Industrial purposes and directly connected to North Innisfail and all Municipal Service Connections, it's an ideal parcel. While the land is currently serving Agricultural & Cattle needs, it is Zoned RD (Reserved for Future Development) within Innisfail's current NASP and is an Integral Main Component to the Expansion in the town of Innisfail. It's a very Rare Investment Opportunity in a Community Poised for Expansive Growth! This parcel of land can be sold in conjunction with the adjoining South 110-Acre Parcel listed at \$3,200,000