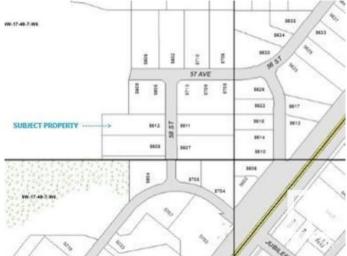

# **Community Information**

| Address     | 5612 58 Street |
|-------------|----------------|
| Area        | Drayton Valley |
| Subdivision | Drayton Valley |
| City        | Drayton Valley |
| County      | ALBERTA        |
| Province    | AB             |
| Postal Code | T7A 1R6        |