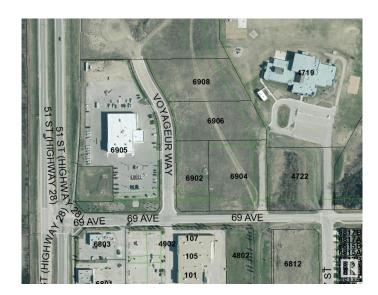

## \$750,000 - 6906 Voyageur Way, Cold Lake

MLS® #E4329215

## \$750,000

0 Bedroom, 0.00 Bathroom, Land Commercial on 0.00 Acres

Cold Lake South, Cold Lake, AB

Great 1.73 Acre of land with great visibility from the highway and adjacent to the new car dealer and across the street from Staples and Tim Hortons! Property is serviced and shovel ready.

## **Essential Information**

MLS® # E4329215 Price \$750,000

Bathrooms 0.00 Acres 0.00

Type Land Commercial

Status Active

Address 6906 Voyageur Way

Area Cold Lake

Subdivision Cold Lake South