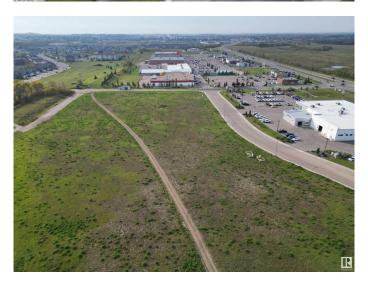

## \$750,000

0 Bedroom, 0.00 Bathroom, Land Commercial on 0.00 Acres

Cold Lake South, Cold Lake, AB

Great 1.73 Acre of land with great visibility from the highway and adjacent to the new car dealer and across the street from Staples and Tim Hortons! Property is serviced and shovel ready.