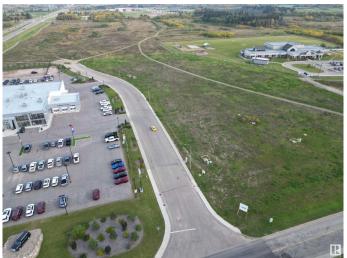

## \$750,000

0 Bedroom, 0.00 Bathroom, Land Commercial on 0.00 Acres

Cold Lake South, Cold Lake, AB

Great 1.73 Acre of land with great visibility from the highway and adjacent to the new car dealer and across the street from Staples and Tim Hortons! Property is serviced and shovel ready.