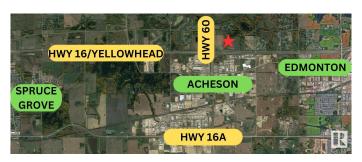

#### \$6,023,000

0 Bedroom, 0.00 Bathroom, Land Commercial on 0.00 Acres

None, Rural Parkland County, AB

PRIME LOCATION for residential land development!!! Located adjacent to Highways 16 & 60. This 60+/- acre property is ready for residential development. Conveniently located just minutes to Acheson, Edmonton and Spruce Grove, this location would make for a quick commute to work and all amenities. Potential to develop for single family homes with possibility for multi-family homes, providing country living just minutes to all amenities. Property has municipal water and sewer lines. Easy access via Highways 16 and 60, with paved roads to the property. Zoned Country Residential Estate District.