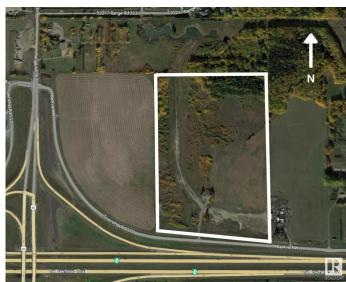

#### \$6,023,000

0 Bedroom, 0.00 Bathroom, Land Commercial on 0.00 Acres

None, Rural Parkland County, AB

PRIME LOCATION for residential land development!!! Located adjacent to Highways 16 & 60. This 60+/- acre property is ready for residential development. Conveniently located just minutes to Acheson, Edmonton and Spruce Grove, this location would make for a quick commute to work and all amenities. Potential to develop for single family homes with possibility for multi-family homes, providing country living just minutes to all amenities. Property has municipal water and sewer lines. Easy access via Highways 16 and 60, with paved roads to the property. Zoned Country Residential Estate District.