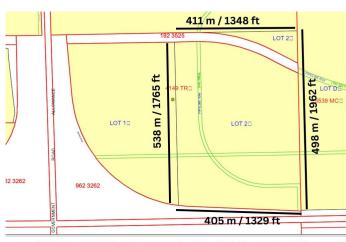

#### \$6,023,000

0 Bedroom, 0.00 Bathroom, Land Commercial on 0.00 Acres

None, Rural Parkland County, AB

PRIME LOCATION for residential land development!!! Located adjacent to Highways 16 & 60. This 60+/- acre property is ready for residential development. Conveniently located just minutes to Acheson, Edmonton and Spruce Grove, this location would make for a quick commute to work and all amenities. Potential to develop for single family homes with possibility for multi-family homes, providing country living just minutes to all amenities. Property has municipal water and sewer lines. Easy access via Highways 16 and 60, with paved roads to the property. Zoned Country Residential Estate District.