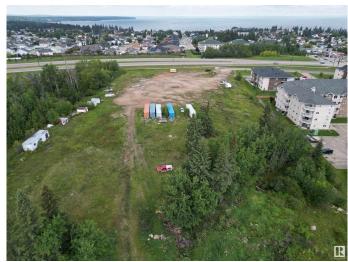

## \$500,000

0 Bedroom, 0.00 Bathroom, Land Commercial on 0.00 Acres

Cold Lake North, Cold Lake, AB

Exceptions highway frontage 4 plus acres of land as you enter Cold Lake North prior to the set of traffic lights! Great exposure zone C2 (Arterial Commercial) and ready for development to your business idea or strip mall. Paved service road to the property with all services on adjacent parcel and assessable.