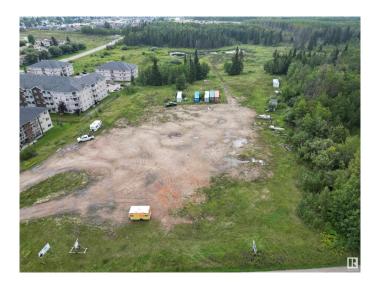

## \$500,000

0 Bedroom, 0.00 Bathroom, Land Commercial on 0.00 Acres

Cold Lake North, Cold Lake, AB

Exceptions highway frontage 4 plus acres of land as you enter Cold Lake North prior to the set of traffic lights! Great exposure zone C2 (Arterial Commercial) and ready for development to your business idea or strip mall. Paved service road to the property with all services on adjacent parcel and assessable.