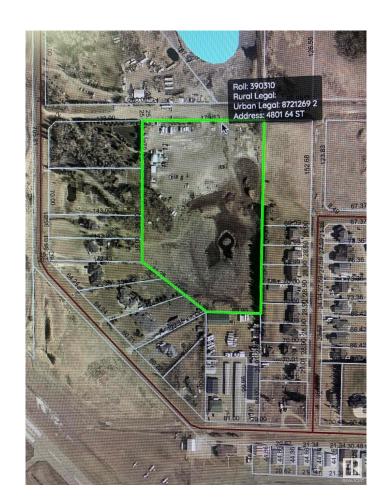

## \$354,300 - 4801 64 Street, Wetaskiwin

MLS® #E4344069

## \$354,300

0 Bedroom, 0.00 Bathroom, Land Commercial on 0.00 Acres

Annexation - 92, Wetaskiwin, AB

This 11.81 acre parcel has had extensive geological studies. It is Zoned Direct Control and has approx 30% of the property cleared for use as a gravelled yard site for industrial equipment. Price is for land only. Quonset and sea-cans can be negotiable. Power is brought in off the property line to the North and services the portable Quonset. Fantastic Location right on the edge of town!

## **Community Information**

Address 4801 64 Street

Area Wetaskiwin

Subdivision Annexation - 92

City Wetaskiwin

County ALBERTA

Province AB

Postal Code T9A 0M7