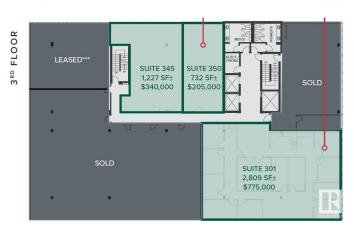

### \$430.000

0 Bedroom, 0.00 Bathroom, Office on 0.00 Acres

Garneau, Edmonton, AB

The Garneau Professional Centre is located on Whyte Ave within walking distance to the U of A. This building has recently been converted into condos, meaning these units have never been for sale individually until now. Excellent opportunity for owner/user groups. Instead of paying rent, build equity and put your money back into your pocket. Ideal for medical and professional users. Building Features include underground parking, ample visitor parking, signage opportunities facing Whyte Avenue traffic, elevators and over \$1M in common area renovations. There are several size options available from 732 Sq. Ft. up to 8,353 Sq. Ft. with a healthy mix of developed medical and office space as well as some raw units ready for your customization.