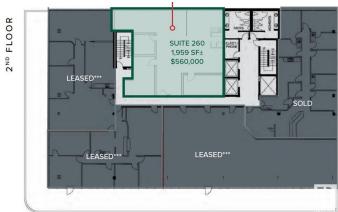

### \$430.000

0 Bedroom, 0.00 Bathroom, Office on 0.00 Acres

Garneau, Edmonton, AB

The Garneau Professional Centre is located on Whyte Ave within walking distance to the U of A. This building has recently been converted into condos, meaning these units have never been for sale individually until now. Excellent opportunity for owner/user groups. Instead of paying rent, build equity and put your money back into your pocket. Ideal for medical and professional users. Building Features include underground parking, ample visitor parking, signage opportunities facing Whyte Avenue traffic, elevators and over \$1M in common area renovations. There are several size options available from 732 Sq. Ft. up to 8,353 Sq. Ft. with a healthy mix of developed medical and office space as well as some raw units ready for your customization.