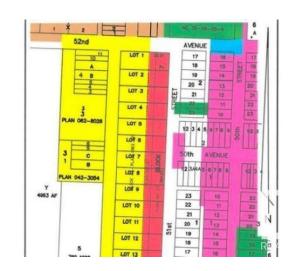

#### \$48,800

0 Bedroom, 0.00 Bathroom, Land Commercial on 0.00 Acres

Clyde, Clyde, AB

READY FOR YOUR INDUSTRIAL / COMMERCIAL building to be constructed. Industrial park with 0.5 acre lots in the Village of Clyde, only 50 minutes drive north of Edmonton, 35 minutes from St. Albert. Keep your operating expenses low by being in this dynamic little community instead of Edmonton. Newer Kindergarten to grade 9 school. GST is applicable and will be added . Lot size is approximately 86' X 254' (26.13m X 77.31m). Cleanliness covenant, water and sewer at backside, on trucking route - 52 ave, located 10 minutes from Westlock.