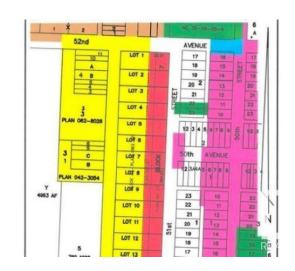

### \$48,800

0 Bedroom, 0.00 Bathroom, Land Commercial on 0.00 Acres

Clyde, Clyde, AB

READY FOR YOUR INDUSTRIAL / COMMERCIAL building to be constructed. Industrial park with 0.5 acre lots in the Village of Clyde, only 50 minutes drive north of Edmonton, 35 minutes from St. Albert. Keep your operating expenses low by being in this dynamic little community instead of Edmonton. Newer Kindergarten to grade 9 school. GST is applicable and will be added. Lot size is approximately 86' X 254' (26.13m X 77.31m). Cleanliness covenant, water and sewer at backside, on trucking route - 52 ave, located