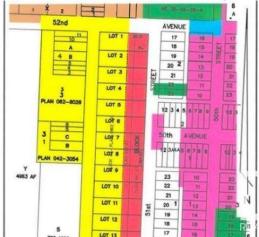

### \$48,800

0 Bedroom, 0.00 Bathroom, Land Commercial on 0.00 Acres

Clyde, Clyde, AB

READY FOR YOUR INDUSTRIAL / COMMERCIAL building to be constructed. Industrial park with 0.5 acre lots in the Village of Clyde, only 50 minutes drive north of Edmonton, 35 minutes from St. Albert. Keep your operating expenses low by being in this dynamic little community instead of Edmonton. Newer Kindergarten to grade 9 school. GST is applicable and will be added. Lot size is approximately 86' X 254' (26.13m X 77.31m). Cleanliness covenant, water and sewer at backside, on trucking route - 52 ave, located 10 minutes from Westlock.

## **Community Information**

Address 4704 53 Street

Area Clyde
Subdivision Clyde
City Clyde

County ALBERTA

Province AB

Postal Code T0G 0P0