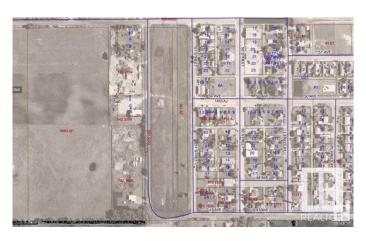

### \$48,800

0 Bedroom, 0.00 Bathroom, Land Commercial on 0.00 Acres

Clyde, Clyde, AB

READY FOR YOUR INDUSTRIAL / COMMERCIAL building to be constructed. Industrial park with 0.5 acre lots in the Village of Clyde, only 50 minutes drive north of Edmonton, 35 minutes from St. Albert. Keep your operating expenses low by being in this dynamic little community instead of Edmonton. Newer Kindergarten to grade 9 school. GST is applicable and will be added. Lot size is approximately 86' X 254' (26.13m X 77.31m). Cleanliness covenant, water and sewer at backside, on trucking route - 52 ave, located 10 minutes from Westlock.

## **Community Information**

Address 4704 53 Street

Area Clyde
Subdivision Clyde
City Clyde

County ALBERTA

Province AB

Postal Code T0G 0P0