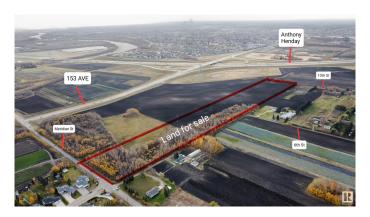

# \$2,000,000 - 105 161 Avenue, Edmonton

MLS® #E4362217

## \$2,000,000

0 Bedroom, 0.00 Bathroom, Single Family on 19.25 Acres

Rural North East South Sturgeon, Edmonton, AB

GREAT FUTURE POTENTIAL FOR FUTURE DEVELOPMENT .GREAT ACCESS TO ANTHONY HENDAY AT 153 AVE AND AT MANNING DRIVE .CLOSE TO 2 GOLF COURSES, MANNING TOWN VILLAGE ,LONDONDERRY MALL FOR ALL YOUR SHOPPING NEEDS.CURRENTLY ZONED AG AND PART OF HORSE HILL AREA STRUCTURE PLAN FOR FUTURE RESIDENTIAL .WATER AND SEWER ARE CLOSE BY THIS LOT IS 19.25 ACRES IN SIZE

## **Community Information**

Address 105 161 Avenue

Area Edmonton

Subdivision Rural North East South Sturgeon

City Edmonton

County ALBERTA

Province AB

Postal Code T5B 4M2