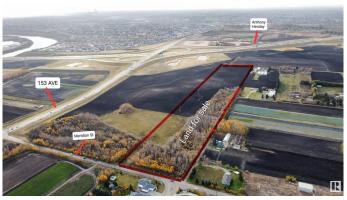

# \$2,000,000 - 105 161 Avenue, Edmonton

MLS® #E4362217

## \$2,000,000

0 Bedroom, 0.00 Bathroom, Single Family on 19.25 Acres

Rural North East South Sturgeon, Edmonton, AB

GREAT FUTURE POTENTIAL FOR FUTURE DEVELOPMENT .GREAT ACCESS TO ANTHONY HENDAY AT 153 AVE AND AT MANNING DRIVE .CLOSE TO 2 GOLF COURSES, MANNING TOWN VILLAGE ,LONDONDERRY MALL FOR ALL YOUR SHOPPING NEEDS.CURRENTLY ZONED AG AND PART OF HORSE HILL AREA STRUCTURE PLAN FOR FUTURE RESIDENTIAL .WATER AND SEWER ARE CLOSE BY THIS LOT IS 19.25 ACRES IN SIZE

## **Community Information**

Address 105 161 Avenue

Area Edmonton

Subdivision Rural North East South Sturgeon

City Edmonton

County ALBERTA

Province AB

Postal Code T5B 4M2