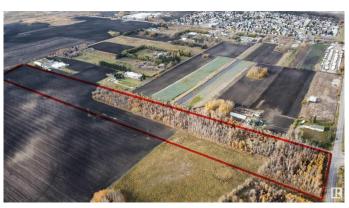

# \$2,000,000 - 105 161 Avenue, Edmonton

MLS® #E4362217

## \$2,000,000

0 Bedroom, 0.00 Bathroom, Single Family on 19.25 Acres

Rural North East South Sturgeon, Edmonton, AB

GREAT FUTURE POTENTIAL FOR FUTURE DEVELOPMENT .GREAT ACCESS TO ANTHONY HENDAY AT 153 AVE AND AT MANNING DRIVE .CLOSE TO 2 GOLF COURSES, MANNING TOWN VILLAGE ,LONDONDERRY MALL FOR ALL YOUR SHOPPING NEEDS.CURRENTLY ZONED AG AND PART OF HORSE HILL AREA STRUCTURE PLAN FOR FUTURE RESIDENTIAL .WATER AND SEWER ARE CLOSE BY THIS LOT IS 19.25 ACRES IN SIZE

## **Exterior**

Exterior Features Flat Site, Level Land, Not Fenced, Not Landscaped, Shopping Nearby,

Treed Lot, See Remarks