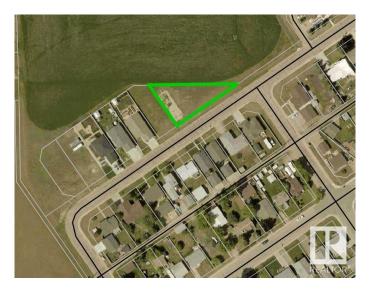

#### \$79,900

0 Bedroom, 0.00 Bathroom, Single Family on 0.00 Acres

Westlock, Westlock, AB

Welcome to your canvas of possibilities! Nestled in the heart of Westlock, Alberta, this expansive vacant lot presents a rare opportunity for your dream project. Boasting an ample size and a unique pie-shaped layout, this parcel of land offers endless potential for your imagination to take flight. Already equipped with water, sewer, power, and high-speed fiber optics directly into the lot, ensuring ease and convenience for development. Positioned adjacent to serene greenspace, offering a peaceful backdrop. Close proximity to the picturesque Whisselville Pond and the inviting Rotary Walking Trails, ideal for leisurely strolls and enjoying the beauty of nature. Seize this rare opportunity to own a large, well-serviced vacant lot in Westlock, Alberta. With its prime location, abundant amenities, and utilities already in place, this property is a gateway to realizing your vision.