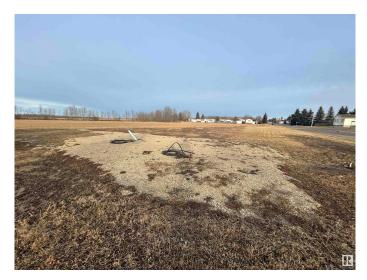

#### \$79,900

0 Bedroom, 0.00 Bathroom, Single Family on 0.00 Acres

Westlock, Westlock, AB

Welcome to your canvas of possibilities! Nestled in the heart of Westlock, Alberta, this expansive vacant lot presents a rare opportunity for your dream project. Boasting an ample size and a unique pie-shaped layout, this parcel of land offers endless potential for your imagination to take flight. Already equipped with water, sewer, power, and high-speed fiber optics directly into the lot, ensuring ease and convenience for development. Positioned adjacent to serene greenspace, offering a peaceful backdrop. Close proximity to the picturesque Whisselville Pond and the inviting Rotary Walking Trails, ideal for leisurely strolls and enjoying the beauty of nature. Seize this rare opportunity to own a large, well-serviced vacant lot in Westlock, Alberta. With its prime location, abundant amenities, and utilities already in place, this property is a gateway to realizing your vision.