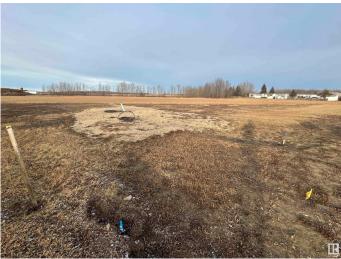

#### \$79,900

0 Bedroom, 0.00 Bathroom, Single Family on 0.00 Acres

Westlock, Westlock, AB

Welcome to your canvas of possibilities! Nestled in the heart of Westlock, Alberta, this expansive vacant lot presents a rare opportunity for your dream project. Boasting an ample size and a unique pie-shaped layout, this parcel of land offers endless potential for your imagination to take flight. Already equipped with water, sewer, power, and high-speed fiber optics directly into the lot, ensuring ease and convenience for development. Positioned adjacent to serene greenspace, offering a peaceful backdrop. Close proximity to the picturesque Whisselville Pond and the inviting Rotary Walking Trails, ideal for leisurely strolls and enjoying the beauty of nature. Seize this rare opportunity to own a large, well-serviced vacant lot in Westlock, Alberta. With its prime location, abundant amenities, and utilities already in place, this property is a gateway to realizing your vision.