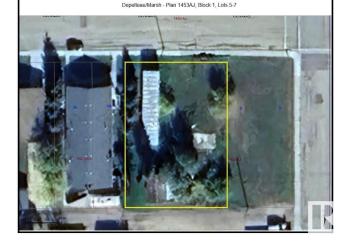

## \$27,900

0 Bedroom, 0.00 Bathroom, Land Commercial on 0.00 Acres

Clyde, Clyde, AB

Great price for 3 commercial lots (total of 90'x130') in Clyde with potential to build or develop a new business venture. Only 40 minutes to Edmonton. There is an elementary school/junior high school right down the street. There is currently a 1975 mobile 14' x 64' (896 sq. ft) that needs extensive renovation or may be removed. It is of little or no value. Double detached garage. GST may be applicable.