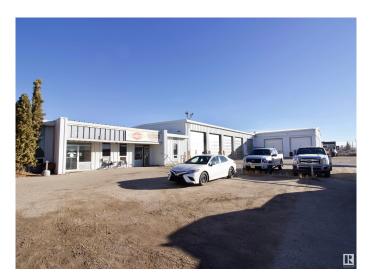

# \$3,995,000 - 16440 130 Avenue, Edmonton

MLS® #E4368539

### \$3,995,000

0 Bedroom, 0.00 Bathroom, Industrial on 0.00 Acres

Mistatim Industrial, Edmonton, AB

Great opportunity to own your own multi-purpose industrial shop. Over 10,00 square feet of mechanic bays, 12000 square feet of heated truck storage and 6300 square feet of administration area. There are 16-16 foot overhead doors, overhead crane, 5 drive through bays 120 ft long. Site size is 2.27 acres and is located in the heart of trucking in NW Edmonton. Seller will also entertain a lease.