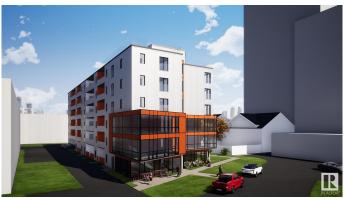

## \$1,450,000

0 Bedroom, 0.00 Bathroom, Land Commercial on 0.00 Acres

Boyle Street, Edmonton, AB

Opportunity knocking! Excellent 17,000.00 Sq.ft of Mid-rise development site in Downtown Edmonton- Just off Jasper Ave. right next to newer hi-rise condo - "The Property on Jasper". All the new condo unites will have overview of Downtown Sky Lite plus River. walking distance to new LRT and Dawson Park. New current zoning (DC 2) in place. It allow 6 storey / one underground parkade total of 75 units in place you built with wood construction to bring cost down and make much more affordable building. There are two older house (as is, where is) on site. It generates \$8,500 per month rental income. Perfect re-developed property.