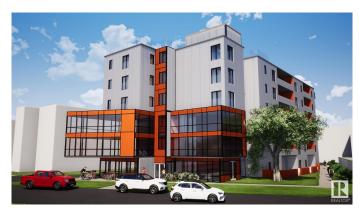

## \$1,450,000

0 Bedroom, 0.00 Bathroom, Land Commercial on 0.00 Acres

Boyle Street, Edmonton, AB

Opportunity knocking! Excellent 17,000.00 Sq.ft of Mid-rise development site in Downtown Edmonton- Just off Jasper Ave. right next to newer hi-rise condo - "The Property on Jasper". All the new condo unites will have overview of Downtown Sky Lite plus River. walking distance to new LRT and Dawson Park. New current zoning (DC 2) in place. It allow 6 storey / one underground parkade total of 75 units in place you built with wood construction to bring cost down and make much more affordable building. There are two older house (as is, where is) on site. It generates \$8,500 per month rental income. Perfect re-developed property.