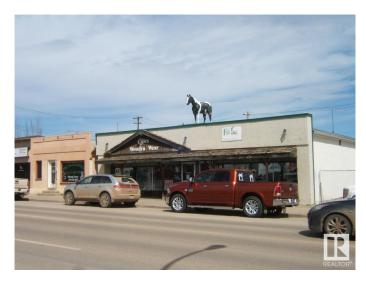

### \$239,500

0 Bedroom, 0.00 Bathroom, Retail on 0.00 Acres

Vegreville, Vegreville, AB

Location! Location! Located in the Heart of the Progressive Town of Vegreville on Highway 16A you will Find at a Value Priced 5206 sq. ft. Building with 1/2 Basement on a 6250 sq. ft. Lot. Presently Building is Occupied with 2 Tenants. If you Need Exposure in a High Traffic Area, this May be the Building for You. Start your Own Business or Purchase for an Investment Property with Plenty of Opportunities to Fill that Missing Niche in Vegreville. Invest Today!