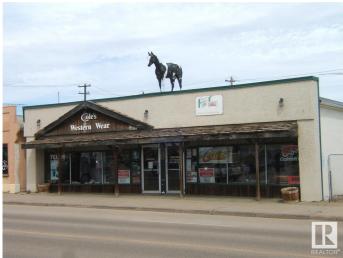

### \$239,500

0 Bedroom, 0.00 Bathroom, Retail on 0.00 Acres

Vegreville, Vegreville, AB

Location! Location! Located in the Heart of the Progressive Town of Vegreville on Highway 16A you will Find at a Value Priced 5206 sq. ft. Building with 1/2 Basement on a 6250 sq. ft. Lot. Presently Building is Occupied with 2 Tenants. If you Need Exposure in a High Traffic Area, this May be the Building for You. Start your Own Business or Purchase for an Investment Property with Plenty of Opportunities to Fill that Missing Niche in Vegreville. Invest Today!