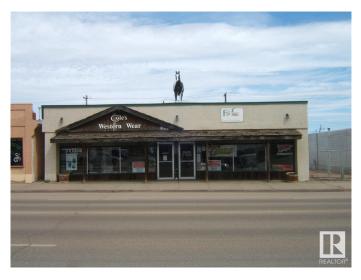

### \$239,500

0 Bedroom, 0.00 Bathroom, Retail on 0.00 Acres

Vegreville, Vegreville, AB

Location! Location! Located in the Heart of the Progressive Town of Vegreville on Highway 16A you will Find at a Value Priced 5206 sq. ft. Building with 1/2 Basement on a 6250 sq. ft. Lot. Presently Building is Occupied with 2 Tenants. If you Need Exposure in a High Traffic Area, this May be the Building for You. Start your Own Business or Purchase for an Investment Property with Plenty of Opportunities to Fill that Missing Niche in Vegreville. Invest Today!