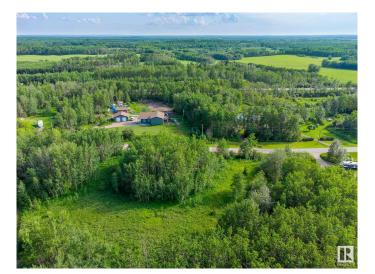

### \$87,000

0 Bedroom, 0.00 Bathroom, Single Family on 0.00 Acres

Cherry Grove, Cherry Grove, AB

Looking for the perfect place to build your dream home? Look no further than this fantastic 2.2-acre lot in the charming hamlet of Cherry Grove! Tucked away in a tranquil and mostly treed setting, this stunning piece of vacant land offers the ultimate in privacy and seclusion, while still being just a quick 10-minute drive from the bustling city of Cold Lake. With plenty of space to stretch out and enjoy the great outdoors, this property is an ideal canvas for anyone looking to create a true masterpiece of modern living. Whether you're dreaming of a rustic cozy cabin in the woods or a modern upgraded bi-level, the possibilities are endless with this one-of-a-kind opportunity. So why wait? Come explore all the potential that this beautiful piece of land has to offer today!