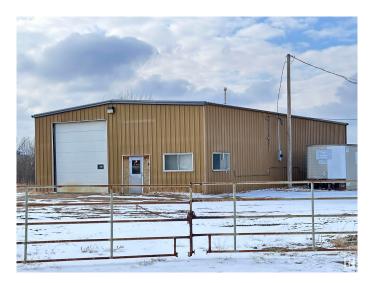

# \$329,000

0 Bedroom, 0.00 Bathroom, Industrial on 0.00 Acres

Westlock, Westlock, AB

Industrial building in a great location. 40'x75' metal clad, steel frame shop on 0.7 acres of property on the edge of the West Industrial Park in Westlock. 2-14' high by 14' wide overhead doors, one on each end, both with power openers. Building is serviced with natural gas, 3-phase electricity, water, sewer, internet. Concrete floor is drained. Office area. 2 overhead furnaces, 2-piece washroom, storage room with a wash-sink. Second building is a cold storage treated post - pole shed with galvanized metal siding, gravel/dirt floor, 200AMP service electricity. Large van body close to main shop for storage. Gravelled yard is fenced and gated for security.

## **Exterior**

Exterior Metal Clad, Steel Frame

Roof Metal Shingles

Construction Metal Clad, Steel Frame