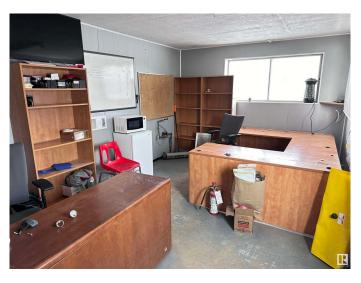

# \$329,000

0 Bedroom, 0.00 Bathroom, Industrial on 0.00 Acres

Westlock, Westlock, AB

Industrial building in a great location. 40'x75' metal clad, steel frame shop on 0.7 acres of property on the edge of the West Industrial Park in Westlock. 2-14' high by 14' wide overhead doors, one on each end, both with power openers. Building is serviced with natural gas, 3-phase electricity, water, sewer, internet. Concrete floor is drained. Office area. 2 overhead furnaces, 2-piece washroom, storage room with a wash-sink. Second building is a cold storage treated post - pole shed with galvanized metal siding, gravel/dirt floor, 200AMP service electricity. Large van body close to main shop for storage. Gravelled yard is fenced and gated for security.