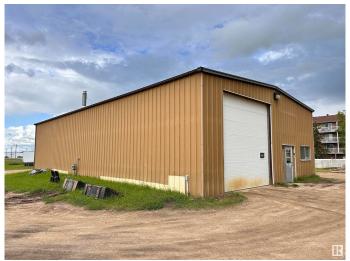

# \$329,000

0 Bedroom, 0.00 Bathroom, Industrial on 0.00 Acres

Westlock, Westlock, AB

Industrial building in a great location. 40'x75' metal clad, steel frame shop on 0.7 acres of property on the edge of the West Industrial Park in Westlock. 2-14' high by 14' wide overhead doors, one on each end, both with power openers. Building is serviced with natural gas, 3-phase electricity, water, sewer, internet. Concrete floor is drained. Office area. 2 overhead furnaces, 2-piece washroom, storage room with a wash-sink. Second building is a cold storage treated post - pole shed with galvanized metal siding, gravel/dirt floor, 200AMP service electricity. Large van body close to main shop for storage. Gravelled yard is fenced and gated for security.

## **Exterior**

Exterior Metal Clad, Steel Frame

Roof Metal Shingles

Construction Metal Clad, Steel Frame