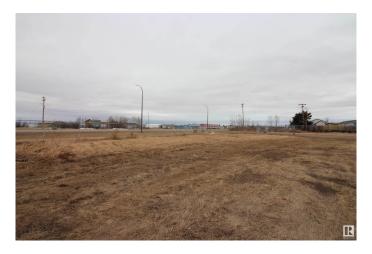

#### \$825,000

0 Bedroom, 0.00 Bathroom, Industrial on 0.00 Acres

None, Rural Bonnyville M.D., AB

PRIME highway land located on the boundaries of town of Bonnyville! Access directly onto Highway 41, the gateway to the north. This 9.41 acre site is fully fenced and secure. Existing building on site is 10,400 square feet and was formerly used as an "Auction Mart" for livestock sales. Great opportunity to start fresh or expand on your current operations.