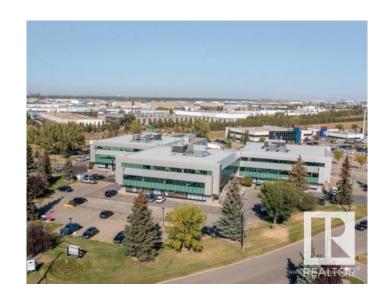

### \$425,250

0 Bedroom, 0.00 Bathroom, Office on 0.00 Acres

Strathcona Industrial Park, Edmonton, AB

Welcome to Whitemud Business Park. This established southside office park has recently underwent a condo conversion so units are now for sale! Sizes range from 1,109 Sq. Ft. up to 6,964 Sq. Ft. The park has a campus-like environment designed to enhance connectivity and collaboration. Great access to Whitemud Drive, QEII, Anthony Henday Drive. This particular unit is 1,701 Sq. Ft. on the main floor and ready for your customization. If you're looking within this size range we have multiple other units within a similar size range that also may be a fit.