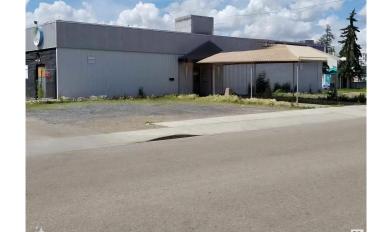

# \$1,699,000 - 7103 78 Avenue, Edmonton

MLS® #E4382139

# \$1,699,000

0 Bedroom, 0.00 Bathroom, Industrial on 0.00 Acres

King Edward Park, Edmonton, AB

VENDOR FINANCING AVAILABLE. 10,000 sq ft building Zoned IM good parking, fully equipped kitchen with walk-in cooler & freezer. Men, Women's & handicapped bathrooms. All fixtures are negotiable.

### **Essential Information**

MLS® # E4382139 Price \$1,699,000

Bathrooms 0.00 Acres 0.00 Year Built 1974

Type Industrial Status Active