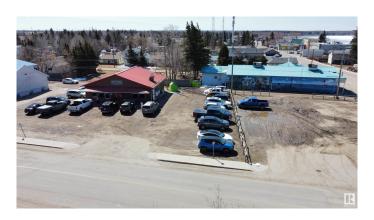

#### \$139,800

0 Bedroom, 0.00 Bathroom, Land Commercial on 0.00 Acres

Alberta Beach, Rural Lac Ste. Anne County, AB

50'x100' Commercial Lot in Alberta Beach. This is a great investment in a fantastic location in the busy community! Located near the corner of 2 busy roadways, this commercial lot could be used for a variety of purposes. Rent it out, build, or just hold for a future return. This is next door to a busy restaurant, and close to a gas bar, shopping and several other businesses. Alberta Beach is a growing community right on Lac St Anne and has a lot of foot traffic right past this lot! Dream up all sorts of options and here's the spot to make it happen!