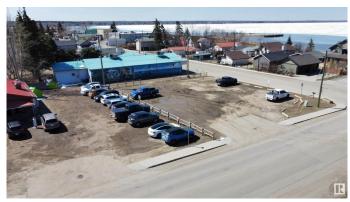

#### \$139,800

0 Bedroom, 0.00 Bathroom, Land Commercial on 0.00 Acres

Alberta Beach, Rural Lac Ste. Anne County, AB

50'x100' Commercial Lot in Alberta Beach. This is a great investment in a fantastic location in the busy community! Located near the corner of 2 busy roadways, this commercial lot could be used for a variety of purposes. Rent it out, build, or just hold for a future return. This is next door to a busy restaurant, and close to a gas bar, shopping and several other businesses. Alberta Beach is a growing community right on Lac St Anne and has a lot of foot traffic right past this lot! Dream up all sorts of options and here's the spot to make it happen!