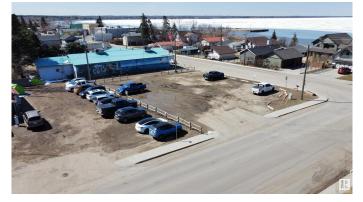

#### \$139,800

0 Bedroom, 0.00 Bathroom, Land Commercial on 0.00 Acres

Alberta Beach, Rural Lac Ste. Anne County, AB

50'x100' Commercial Lot in Alberta Beach. This is a great investment in a fantastic location in the busy community! Located near the corner of 2 busy roadways, this commercial lot could be used for a variety of purposes. Rent it out, build, or just hold for a future return. This is next door to a busy restaurant, and close to a gas bar, shopping and several other businesses. Alberta Beach is a growing community right on Lac St Anne and has a lot of foot traffic right past this lot! Dream up all sorts of options and here's the spot to make it happen!