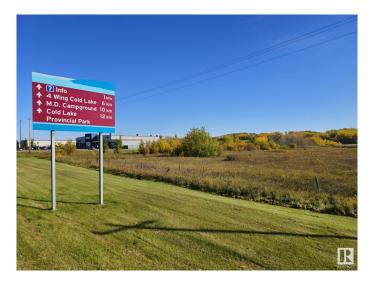

## \$1,800,000

0 Bedroom, 0.00 Bathroom, Land Commercial on 0.00 Acres

None, Cold Lake, AB

Red Fox Development Lands - 160 Acre development site with direct exposure to highway 28 within the city limits of Cold Lake AB. Current zoning is Urban Reserve - potential to rezone to C2 - Arterial Commercial for the 50 acre site parallel and adjacent to the highway. Property access is off 34 Ave parallel to the entrance of RONA as well as a FORD Dealership, Ramada, Fountain Tire, McDonalds, Kia Dealership, Boston Pizza & Walmart - to name a few. Amazing opportunity for prime land!

## **Community Information**

Address 50 Street
Area Cold Lake

Subdivision None

City Cold Lake
County ALBERTA

Province AB

Postal Code T9M 1P8