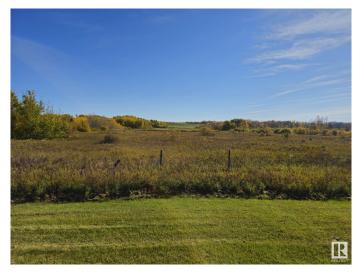

#### \$750,000

0 Bedroom, 0.00 Bathroom, Land Commercial on 0.00 Acres

None, Cold Lake, AB

Red Fox Development Lands - 160 Acre development site right off highway 28 within the city limits of Cold Lake AB. Current zoning is Urban Reserve - potential to rezone. Property access is off 34 Ave parallel to the entrance of RONA as well as a FORD Dealership, Ramada, Fountain Tire, McDonalds, Kia Dealership, Boston Pizza & Walmart - to name a few. Amazing opportunity for prime land!