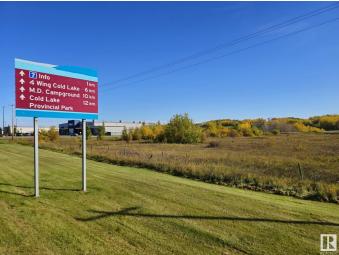

#### \$750,000

0 Bedroom, 0.00 Bathroom, Land Commercial on 0.00 Acres

None, Cold Lake, AB

Red Fox Development Lands - 160 Acre development site right off highway 28 within the city limits of Cold Lake AB. Current zoning is Urban Reserve - potential to rezone. Property access is off 34 Ave parallel to the entrance of RONA as well as a FORD Dealership, Ramada, Fountain Tire, McDonalds, Kia Dealership, Boston Pizza & Walmart - to name a few. Amazing opportunity for prime land!