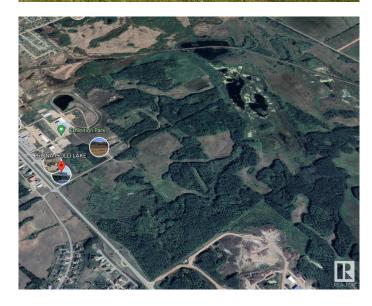

#### \$750,000

0 Bedroom, 0.00 Bathroom, Land Commercial on 0.00 Acres

None, Cold Lake, AB

Red Fox Development Lands - 160 Acre development site right off highway 28 within the city limits of Cold Lake AB. Current zoning is Urban Reserve - potential to rezone. Property access is off 34 Ave parallel to the entrance of RONA as well as a FORD Dealership, Ramada, Fountain Tire, McDonalds, Kia Dealership, Boston Pizza & Walmart - to name a few. Amazing opportunity for prime land!