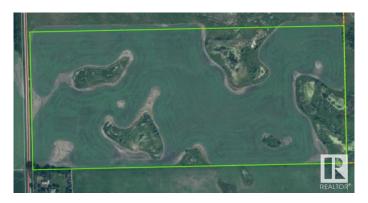

# \$900,000

0 Bedroom, 0.00 Bathroom, Land Commercial on 0.00 Acres

None, Rural Wetaskiwin County, AB

69.7 Acres of Bare Industrial Land. Boarding the City of Wetaskiwin, Zoned Industrial, Located in the County of Wetaskiwin with possibilities to connect to City services with proper protocols to complete. Level land. Restrictive covenant for some purposes and uses that are not permitted.

# **Community Information**

Address Rge Rd 243 Twp Rd 461
Area Rural Wetaskiwin County

Subdivision None

City Rural Wetaskiwin County

County ALBERTA

Province AB

Postal Code T9A 1X1