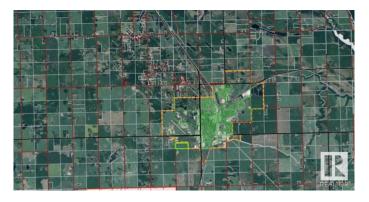

# \$900,000

0 Bedroom, 0.00 Bathroom, Land Commercial on 0.00 Acres

None, Rural Wetaskiwin County, AB

69.7 Acres of Bare Industrial Land. Boarding the City of Wetaskiwin, Zoned Industrial, Located in the County of Wetaskiwin with possibilities to connect to City services with proper protocols to complete. Level land. Restrictive covenant for some purposes and uses that are not permitted.

# **Community Information**

Address Rge Rd 243 Twp Rd 461
Area Rural Wetaskiwin County

Subdivision None

City Rural Wetaskiwin County

County ALBERTA

Province AB

Postal Code T9A 1X1