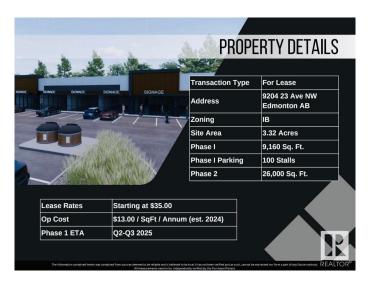

# **\$0 - 9204 23 Avenue, Edmonton**

MLS® #E4385472

#### \$0

0 Bedroom, 0.00 Bathroom, Retail on 0.00 Acres

Parsons Industrial, Edmonton, AB

Welcome to District 23, Anchored by the renowned Starbucks Coffee, Daycare & Pizza this dynamic plaza offers a prime location, ensuring high foot traffic and visibility for businesses. With Starbucks as the cornerstone, District 23 invites a diverse mix of tenants to join this retail haven, catering to various businesses. Currently Phase 1 – only 3 units remaining, 1235 SQFT each plus offering ample space for your business. Embrace the opportunity to be part of this thriving retail landscape, where every storefront contributes to a vibrant tapestry of offerings. COMING Q1/2026

# **Community Information**

Address 9204 23 Avenue

Area Edmonton

Subdivision Parsons Industrial

City Edmonton
County ALBERTA

Province AB

Postal Code T6N 1H9

### **Additional Information**

Date Listed May 3rd, 2024

Days on Market 393

Zoning Zone 41

DATA IS DEEMED RELIABLE BUT IS NOT GUARANTEED ACCURATE BY THE REALTORS® ASSOCIATION OF EDMONTON. COPYRIGHT 2025 BY THE REALTORS® ASSOCIATION OF EDMONTON. ALL RIGHTS RESERVED. Trademarks are owned or controlled by the Canadian Real Estate Association (CREA) and identify real estate professionals who are members of CREA (REALTOR®, REALTORS®) and/or the quality of services they provide (MLS®, Multiple Listing Service®)