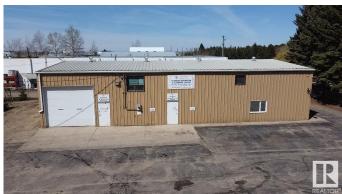

## \$800,000

0 Bedroom, 0.00 Bathroom, Retail on 0.00 Acres

Annexation - 92, Wetaskiwin, AB

This well-maintained commercial property offers 4,000 sq. ft. of office space combined with an attached warehouse, featuring a loading door, multiple offices, and retail reception. Located on the border of the Municipal Airport, it's poised for growth as the airport expands. The property includes two additional warehouses: Warehouse 1 (2,400 sq. ft.) with two overhead doors, heat, power, and a concrete floor; and Warehouse 2 (3,840 sq. ft.) with heat, power, and a concrete floor, plus a 10'x12' overhead door. All buildings are metal-clad with metal roofing for durability. The property is partially fenced, with paved and gravel base parking/storage. Zoned Direct Control, providing flexibility for various business types. Great access to major roads, highways, and the city center. A rare opportunity in a high-growth area with pride of ownership evident throughout. Multiple Tenants is possible.