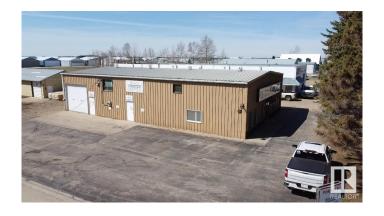

## \$800,000

0 Bedroom, 0.00 Bathroom, Retail on 0.00 Acres

Annexation - 92, Wetaskiwin, AB

This well-maintained commercial property offers 4,000 sq. ft. of office space combined with an attached warehouse, featuring a loading door, multiple offices, and retail reception. Located on the border of the Municipal Airport, it's poised for growth as the airport expands. The property includes two additional warehouses: Warehouse 1 (2,400 sq. ft.) with two overhead doors, heat, power, and a concrete floor; and Warehouse 2 (3,840 sq. ft.) with heat, power, and a concrete floor, plus a 10'x12' overhead door. All buildings are metal-clad with metal roofing for durability. The property is partially fenced, with paved and gravel base parking/storage. Zoned Direct Control, providing flexibility for various business types. Great access to major roads, highways, and the city center. A rare opportunity in a high-growth area with pride of ownership evident throughout. Multiple Tenants is possible.