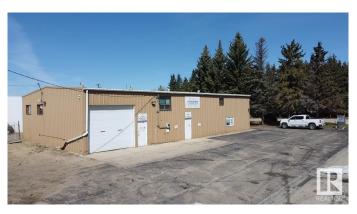

## \$800,000

0 Bedroom, 0.00 Bathroom, Retail on 0.00 Acres

Annexation - 92, Wetaskiwin, AB

This well-maintained commercial property offers 4,000 sq. ft. of office space combined with an attached warehouse, featuring a loading door, multiple offices, and retail reception. Located on the border of the Municipal Airport, it's poised for growth as the airport expands. The property includes two additional warehouses: Warehouse 1 (2,400 sq. ft.) with two overhead doors, heat, power, and a concrete floor; and Warehouse 2 (3,840 sq. ft.) with heat, power, and a concrete floor, plus a 10'x12' overhead door. All buildings are metal-clad with metal roofing for durability. The property is partially fenced, with paved and gravel base parking/storage. Zoned Direct Control, providing flexibility for various business types. Great access to major roads, highways, and the city center. A rare opportunity in a high-growth area with pride of ownership evident throughout. Multiple Tenants is possible.