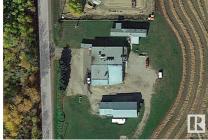

#### \$799,000

0 Bedroom, 0.00 Bathroom, Industrial on 0.00 Acres

Annexed Area, Stony Plain, AB

COURT ORDERED SALE. Structures: This property includes multiple buildings including the main building, shop and a mobile home. Flexible Application: Potential users include agricultural, cannabis, pharmaceutical, packaging, light fabrication and warehousing/storage. Location: Exposure to Glory Hills road with optimal access to Highway 16A with surplus land component.