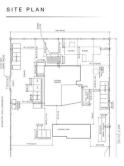

#### \$799,000

0 Bedroom, 0.00 Bathroom, Industrial on 0.00 Acres

Annexed Area, Stony Plain, AB

COURT ORDERED SALE. Structures: This property includes multiple buildings including the main building, shop and a mobile home. Flexible Application: Potential users include agricultural, cannabis, pharmaceutical, packaging, light fabrication and warehousing/storage. Location: Exposure to Glory Hills road with optimal access to Highway 16A with surplus land component.