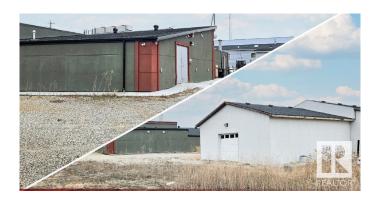

#### \$799,000

0 Bedroom, 0.00 Bathroom, Industrial on 0.00 Acres

Annexed Area, Stony Plain, AB

COURT ORDERED SALE. Structures: This property includes multiple buildings including the main building, shop and a mobile home. Flexible Application: Potential users include agricultural, cannabis, pharmaceutical, packaging, light fabrication and warehousing/storage. Location: Exposure to Glory Hills road with optimal access to Highway 16A with surplus land component.