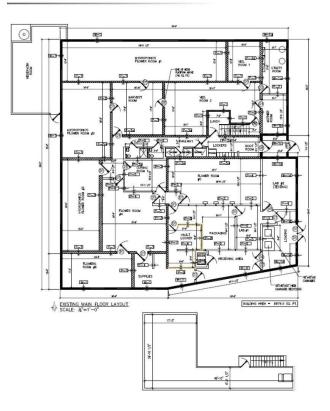

# \$799,000 - 52521a Glory Hills Road, Stony Plain

MLS® #E4387080

#### \$799,000

0 Bedroom, 0.00 Bathroom, Industrial on 0.00 Acres

Annexed Area, Stony Plain, AB

COURT ORDERED SALE. Structures: This property includes multiple buildings including the main building, shop and a mobile home. Flexible Application: Potential users include agricultural, cannabis, pharmaceutical, packaging, light fabrication and warehousing/storage. Location: Exposure to Glory Hills road with optimal access to Highway 16A with surplus land component.



MAIN BUILDING PLAN







Built in 1973

## **Essential Information**

| MLS® #     | E4387080   |
|------------|------------|
| Price      | \$799,000  |
| Bathrooms  | 0.00       |
| Acres      | 0.00       |
| Year Built | 1973       |
| Туре       | Industrial |
| Status     | Active     |

## **Community Information**

| Address     | 52521a Glory Hills Road |
|-------------|-------------------------|
| Area        | Stony Plain             |
| Subdivision | Annexed Area            |
| City        | Stony Plain             |
| County      | ALBERTA                 |
| Province    | AB                      |
| Postal Code | T7Z 1X7                 |

## Exterior

| Exterior     | Mixed |
|--------------|-------|
| Construction | Mixed |

## **Additional Information**

Date ListedMay 13th, 2024Days on Mark