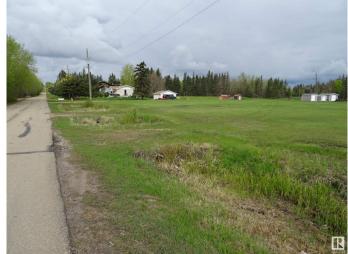

#### \$35,000

0 Bedroom, 0.00 Bathroom, Single Family on 0.00 Acres

Smoky Lake Town, Smoky Lake Town, AB

Looking for a big lot to build your dream home on? This 253ft x 104ft serviced lot on the South end of Smoky Lake is what you have been waiting for. It has paved road access and is just off of 50st and Hwy 855.