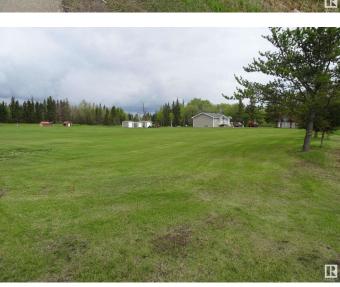

#### \$35,000

0 Bedroom, 0.00 Bathroom, Single Family on 0.00 Acres

Smoky Lake Town, Smoky Lake Town, AB

Looking for a big lot to build your dream home on? This 253ft x 104ft serviced lot on the South end of Smoky Lake is what you have been waiting for. It has paved road access and is just off of 50st and Hwy 855.