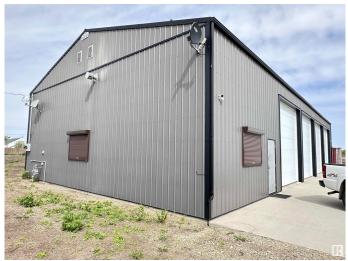

### \$419,900

0 Bedroom, 0.00 Bathroom, Industrial on 0.00 Acres

None, Rural Thorhild County, AB

Own your own Business, Land & Building. 2.03 acres located in Thorhild (50 min) to Edmonton. Charming industrial property featuring a spacious, modern metal warehouse with ample parking, set against a serene, open-skied backdrop-ideal for various business ventures. 43' x 84' with four overhead doors that are 14 x 14, 2 with openers. Overhead furnace, forced-vent hot water heater and wash sink. Kitchen cupboards, 2-piece bathroom and 3 piece bathroom. 2-man doors. 2 windows with roller-shades, powered gate and chain link fence yard. The exterior/interior is metal clad and has a full drain system.