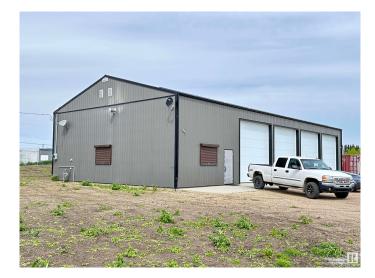

### \$419,900

0 Bedroom, 0.00 Bathroom, Industrial on 0.00 Acres

None, Rural Thorhild County, AB

Own your own Business, Land & Building. 2.03 acres located in Thorhild (50 min) to Edmonton. Charming industrial property featuring a spacious, modern metal warehouse with ample parking, set against a serene, open-skied backdrop-ideal for various business ventures. 43' x 84' with four overhead doors that are 14 x 14, 2 with openers. Overhead furnace, forced-vent hot water heater and wash sink. Kitchen cupboards, 2-piece bathroom and 3 piece bathroom. 2-man doors. 2 windows with roller-shades, powered gate and chain link fence yard. The exterior/interior is metal clad and has a full drain system.