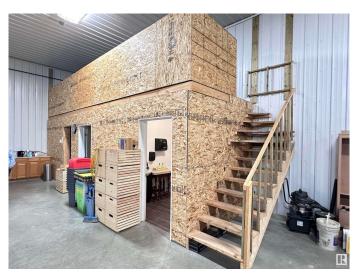

### \$419,900

0 Bedroom, 0.00 Bathroom, Industrial on 0.00 Acres

None, Rural Thorhild County, AB

Own your own Business, Land & Building. 2.03 acres located in Thorhild (50 min) to Edmonton. Charming industrial property featuring a spacious, modern metal warehouse with ample parking, set against a serene, open-skied backdrop-ideal for various business ventures. 43' x 84' with four overhead doors that are 14 x 14, 2 with openers. Overhead furnace, forced-vent hot water heater and wash sink. Kitchen cupboards, 2-piece bathroom and 3 piece bathroom. 2-man doors. 2 windows with roller-shades, powered gate and chain link fence yard. The exterior/interior is metal clad and has a full drain system.