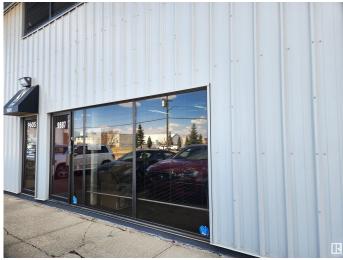

### \$575,000

0 Bedroom, 0.00 Bathroom, Industrial on 0.00 Acres

Strathcona Industrial Park, Edmonton, AB

BE zoned, 2200 sq ft industrial bay available now! Ground floor office space - primary office is 700 sq ft. Warehouse dimensions approximately 50ft x30 ft. Lots of parking available. Two bathrooms and kitchenette. Great access to south side arterial roads - 91 St., Whitemud Dr., and 99 St.

## Exterior

ExteriorBlock, MixedConstructionBlock, Mixed