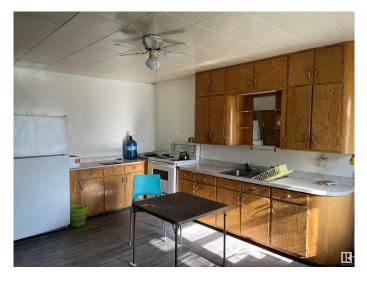

#### \$109,900

0 Bedroom, 0.00 Bathroom, Retail on 0.00 Acres

Glendon, Glendon, AB

Locate in the village of Glendon, this one of a kind property could be the start of you retail business, home base business, office space, whatever you need it to be. The store space features 1700 sq/ft. The living space has kitchen, living room, 2 bedroom and 4 pcs bath with a second storey flex space. This unique property spans over 3 lots located on main street. The outbuilding that is used for storage is 945 sq/ft.