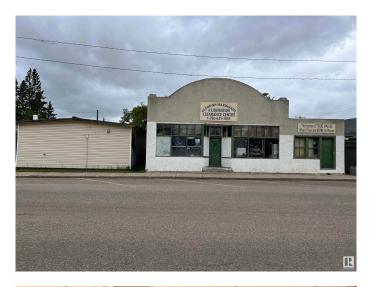

# \$109,900 - 5210 Railway Avenue, Glendon

MLS® #E4393463

#### \$109,900

0 Bedroom, 0.00 Bathroom, Retail on 0.00 Acres

Glendon, Glendon, AB

Locate in the village of Glendon, this one of a kind property could be the start of you retail business, home base business, office space, whatever you need it to be. The store space features 1700 sq/ft. The living space has kitchen, living room, 2 bedroom and 4 pcs bath with a second storey flex space. This unique property spans over 3 lots located on main street. The outbuilding that is used for storage is 945 sq/ft.