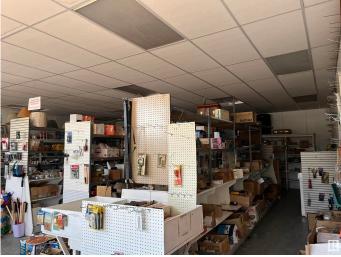

#### \$109,900

0 Bedroom, 0.00 Bathroom, Retail on 0.00 Acres

Glendon, Glendon, AB

Locate in the village of Glendon, this one of a kind property could be the start of you retail business, home base business, office space, whatever you need it to be. The store space features 1700 sq/ft. The living space has kitchen, living room, 2 bedroom and 4 pcs bath with a second storey flex space. This unique property spans over 3 lots located on main street. The outbuilding that is used for storage is 945 sq/ft.