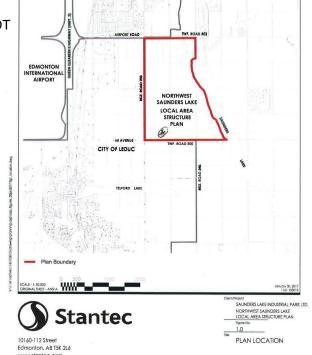

## \$3,890,000

0 Bedroom, 0.00 Bathroom, Rural on 59.80 Acres

None, Rural Leduc County, AB

APP 59.8 ACRES(MORE OR LESS).LOCATED ON 65 AVE BETWEEN RR 245 AND 250.PARCEL IS LOCATED IN LEDUC COUNTY AND HAS A GREAT POTENTIAL IN SAUNDERS LAKE AREA STRUCTURE PLAN.FUTURE PROPOSED ZONING IS MEDIUM INDUSTRIAL.