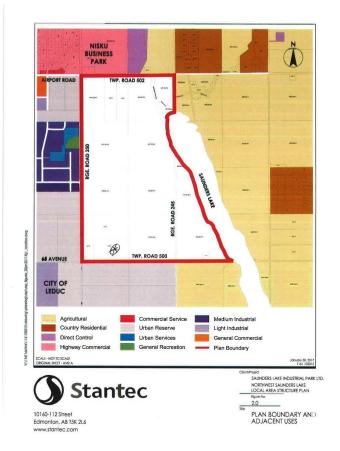

## \$3,890,000

0 Bedroom, 0.00 Bathroom, Rural on 59.80 Acres

None, Rural Leduc County, AB

APP 59.8 ACRES(MORE OR LESS).LOCATED ON 65 AVE BETWEEN RR 245 AND 250.PARCEL IS LOCATED IN LEDUC COUNTY AND HAS A GREAT POTENTIAL IN SAUNDERS LAKE AREA STRUCTURE PLAN.FUTURE PROPOSED ZONING IS MEDIUM INDUSTRIAL.