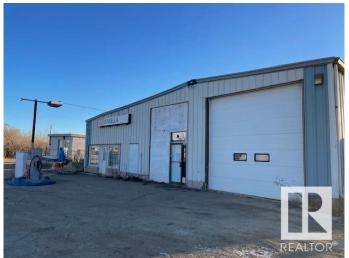

# \$208,700 - 501 1 Ave, Kinsella

MLS® #E4393799

### \$208,700

0 Bedroom, 0.00 Bathroom, Business with Property on 0.00 Acres

Kinsella, Kinsella, AB

Highway 14 (Kinsella AB), building with potential for opening of convenience store and gas station! This versatile property presents a lucrative opportunity for entrepreneurs looking to establish a thriving convenience store and gas station business. A convenience store and gas station was established there. As of now price of land and building only... Land size is 207x98 feet.