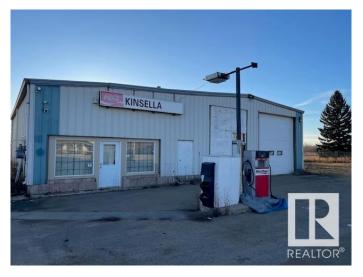

# \$208,700 - 501 1 Ave, Kinsella

MLS® #E4393799

### \$208,700

0 Bedroom, 0.00 Bathroom, Business with Property on 0.00 Acres

Kinsella, Kinsella, AB

Highway 14 (Kinsella AB), building with potential for opening of convenience store and gas station! This versatile property presents a lucrative opportunity for entrepreneurs looking to establish a thriving convenience store and gas station business. A convenience store and gas station was established there. As of now price of land and building only... Land size is 207x98 feet.