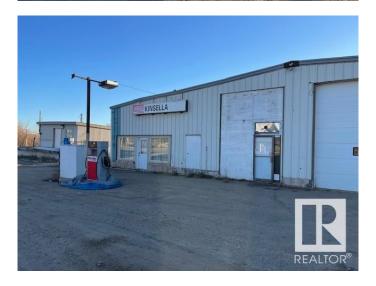

# \$208,700 - 501 1 Ave, Kinsella

MLS® #E4393799

### \$208,700

0 Bedroom, 0.00 Bathroom, Business with Property on 0.00 Acres

Kinsella, Kinsella, AB

Highway 14 (Kinsella AB), building with potential for opening of convenience store and gas station! This versatile property presents a lucrative opportunity for entrepreneurs looking to establish a thriving convenience store and gas station business. A convenience store and gas station was established there. As of now price of land and building only... Land size is 207x98 feet.