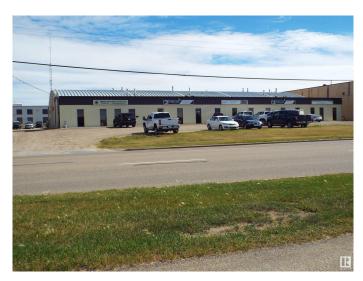

### \$2,250,000

0 Bedroom, 0.00 Bathroom, Industrial on 0.00 Acres

East Industrial\_LEDU, Leduc, AB

Fully leased 18 315 sq ft single storey multi tenant industrial building on 1.49 acres. Approximately 13 000 sq ft of warehouse space, & 5000 sq ft office/retail space. Total of five individual bays, all separately metered. All 5 bays currently rented out to five individual tenants. Adequate parking, loads of storage area & fenced yard. Five 12 x 14 ft overhead doors in the rear. Excellent revenue property and/or user.