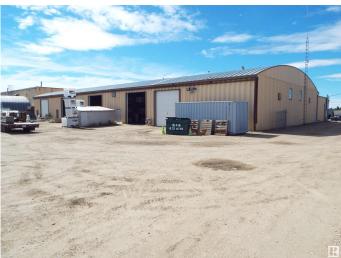

### \$2,250,000

0 Bedroom, 0.00 Bathroom, Industrial on 0.00 Acres

East Industrial\_LEDU, Leduc, AB

Fully leased 18 315 sq ft single storey multi tenant industrial building on 1.49 acres. Approximately 13 000 sq ft of warehouse space, & 5000 sq ft office/retail space. Total of five individual bays, all separately metered. All 5 bays currently rented out to five individual tenants. Adequate parking, loads of storage area & fenced yard. Five 12 x 14 ft overhead doors in the rear. Excellent revenue property and/or user.