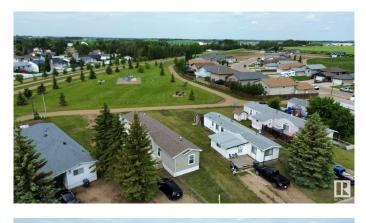

## \$1,100,000

0 Bedroom, 0.00 Bathroom, Land Commercial on 0.00 Acres

St. Paul Town, St. Paul Town, AB

Excellent investment opportunity! Well established, well maintained, family friendly mobile home park with 20 pad sites on 3.95 +/acres. Located on the corner of 55 Ave and 55 Street in the town of St. Paul just under 2 hours from Edmonton. Several schools nearby including St. Paul Regional Highschool, St. Paul Elementary School, Racette Junior Highschool and Ecole du Sommet. Many of the pad sites have mature trees and there is plenty of driveway space for parking. Lots of green space, a playground and walking trails just a few steps away. 120 amp electrical. City water, sewer, garbage and snow removal. Zoned RMH-1.