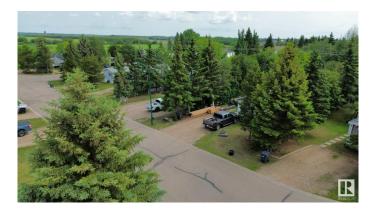

## \$1,100,000

0 Bedroom, 0.00 Bathroom, Land Commercial on 0.00 Acres

St. Paul Town, St. Paul Town, AB

Excellent investment opportunity! Well established, well maintained, family friendly mobile home park with 20 pad sites on 3.95 +/acres. Located on the corner of 55 Ave and 55 Street in the town of St. Paul just under 2 hours from Edmonton. Several schools nearby including St. Paul Regional Highschool, St. Paul Elementary School, Racette Junior Highschool and Ecole du Sommet. Many of the pad sites have mature trees and there is plenty of driveway space for parking. Lots of green space, a playground and walking trails just a few steps away. 120 amp electrical. City water, sewer, garbage and snow removal. Zoned RMH-1.