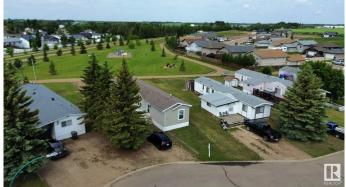

## \$1,100,000

0 Bedroom, 0.00 Bathroom, Land Commercial on 0.00 Acres

St. Paul Town, St. Paul Town, AB

Excellent investment opportunity! Well established, well maintained, family friendly mobile home park with 20 pad sites on 3.95 +/acres. Located on the corner of 55 Ave and 55 Street in the town of St. Paul just under 2 hours from Edmonton. Several schools nearby including St. Paul Regional Highschool, St. Paul Elementary School, Racette Junior Highschool and Ecole du Sommet. Many of the pad sites have mature trees and there is plenty of driveway space for parking. Lots of green space, a playground and walking trails just a few steps away. 120 amp electrical. City water, sewer, garbage and snow removal. Zoned RMH-1.