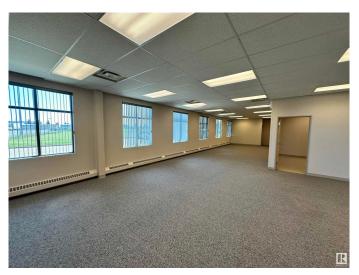

#### \$0

0 Bedroom, 0.00 Bathroom, Office on 0.00 Acres

None, Leduc, AB

Prime Commercial Property with Highway Exposure: Discover an exceptional opportunity with this 13,162 sq.ft.± commercial building located along Sparrow Drive, offering prime exposure on Highway 2. Situated on 1.87ű acres, the property provides easy access to Nisku, Leduc, QEII Highway, and Edmonton, making it a strategic hub for business operations. Featuring 80 surface stalls on site (approximately 6 stalls per 1,000 sq.ft.), this property also boasts a long-term tenant, Agriculture Financial Services Corporation, occupying the south half of the building. Ideal for investors or businesses seeking stability and high visibility, this property presents a rare chance to secure a valuable asset in a rapidly growing area.