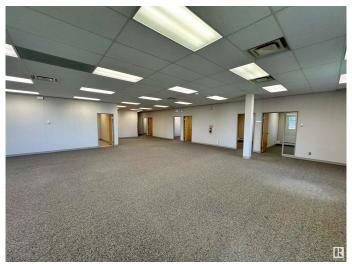

#### \$0

0 Bedroom, 0.00 Bathroom, Office on 0.00 Acres

None, Leduc, AB

Prime Commercial Property with Highway Exposure: Discover an exceptional opportunity with this 13,162 sq.ft.± commercial building located along Sparrow Drive, offering prime exposure on Highway 2. Situated on 1.87ű acres, the property provides easy access to Nisku, Leduc, QEII Highway, and Edmonton, making it a strategic hub for business operations. Featuring 80 surface stalls on site (approximately 6 stalls per 1,000 sq.ft.), this property also boasts a long-term tenant, Agriculture Financial Services Corporation, occupying the south half of the building. Ideal for investors or businesses seeking stability and high visibility, this property presents a rare chance to secure a valuable asset in a rapidly growing area.