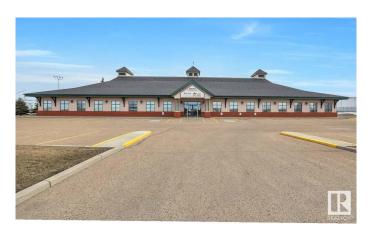

#### \$0

0 Bedroom, 0.00 Bathroom, Office on 0.00 Acres

None, Leduc, AB

Prime Commercial Property with Highway Exposure: Discover an exceptional opportunity with this 13,162 sq.ft.± commercial building located along Sparrow Drive, offering prime exposure on Highway 2. Situated on 1.87ű acres, the property provides easy access to Nisku, Leduc, QEII Highway, and Edmonton, making it a strategic hub for business operations. Featuring 80 surface stalls on site (approximately 6 stalls per 1,000 sq.ft.), this property also boasts a long-term tenant, Agriculture Financial Services Corporation, occupying the south half of the building. Ideal for investors or businesses seeking stability and high visibility, this property presents a rare chance to secure a valuable asset in a rapidly growing area.