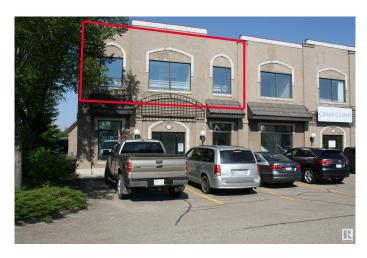

# \$0 - 200 6960 Roper Road, Edmonton

MLS® #E4399189

#### \$0

0 Bedroom, 0.00 Bathroom, Office on 0.00 Acres

Roper Industrial, Edmonton, AB

Sublease. Tenant has existing lease until December 30, 2033. Beautifully appointed second floor office space. 1650 rentable area at \$2800/mo gross lease includes utilities. Subtenant responsible for telephone, cable/internet, tenant's insurance, business license and taxes, tenant improvements, janitorial. Two parking stalls included. Potential to also lease 750 sq ft of shop/warehouse with grade door at extra cost.

## **Community Information**

| Address     | 200 6960 Roper Road |
|-------------|---------------------|
| Area        | Edmonton            |
| Subdivision | Roper Industrial    |
| City        | Edmonton            |
| County      | ALBERTA             |
| Province    | AB                  |
| Postal Code | T6B 3H9             |