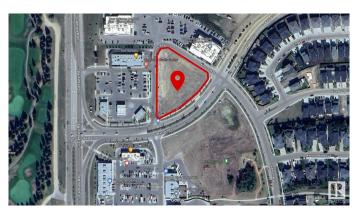

## \$1,710,000

0 Bedroom, 0.00 Bathroom, Land Commercial on 0.00 Acres

None, Spruce Grove, AB

1.8 (+/-) acre development opportunity at Westwind Centre! Located just a 10 minute drive from West Edmonton at the intersection of Highway 16 and Century Road. excellent exposure with approximately 55,000 vehicles passing per day. Westwind Centre is a major commercial destination and serves as the hub for a variety of uses including retail, person and professional services and restaurants. Nearby amenities include Tim Hortons, No Frills, McDonalds, Westwind Health Centre, pharmacy, daycare and barber. Zoned C2