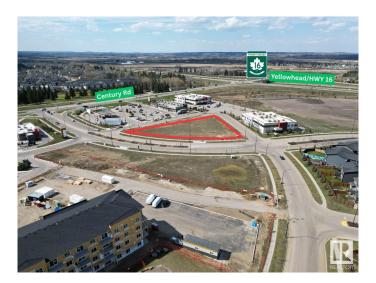

## \$1,710,000

0 Bedroom, 0.00 Bathroom, Land Commercial on 0.00 Acres

None, Spruce Grove, AB

1.8 (+/-) acre development opportunity at Westwind Centre! Located just a 10 minute drive from West Edmonton at the intersection of Highway 16 and Century Road. excellent exposure with approximately 55,000 vehicles passing per day. Westwind Centre is a major commercial destination and serves as the hub for a variety of uses including retail, person and professional services and restaurants. Nearby amenities include Tim Hortons, No Frills, McDonalds, Westwind Health Centre, pharmacy, daycare and barber. Zoned C2