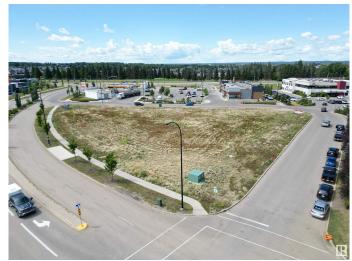

## \$1,710,000

0 Bedroom, 0.00 Bathroom, Land Commercial on 0.00 Acres

None, Spruce Grove, AB

1.8 (+/-) acre development opportunity at Westwind Centre! Located just a 10 minute drive from West Edmonton at the intersection of Highway 16 and Century Road. excellent exposure with approximately 55,000 vehicles passing per day. Westwind Centre is a major commercial destination and serves as the hub for a variety of uses including retail, person and professional services and restaurants. Nearby amenities include Tim Hortons, No Frills, McDonalds, Westwind Health Centre, pharmacy, daycare and barber. Zoned C2