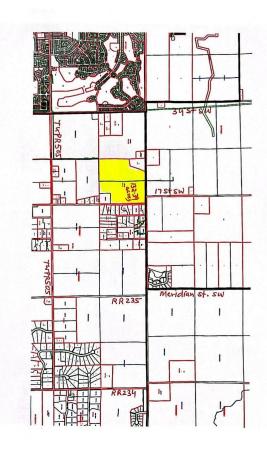

#### \$3,958,461

0 Bedroom, 0.00 Bathroom, Rural on 132.39 Acres

None, Rural Leduc County, AB

132.39 acres, more or less, located on TWPR 510 Between RR 241 & 240 in Leduc County. It is extremely well located excellent piece of land just steps east of city of Beaumont, on SW Corner of TWPR 510 and RR 240. It is a great holding property for future developments situated only two minutes east of Beaumont's Colonial golf course and only five minutes to Eagle Rock Golf course on RR 234 & TWPR 510. Easy Access to city of Beaumont, City of Edmonton south side, South Edmonton shopping establishments, 15 minutes to Edmonton International Airport and Nisku and city of Leduc Industrial Business parks. It is Certainly a great investment for future developments.

## **Community Information**

Address Twpr 510 And Rr 240

| Area        | Rural Leduc County |
|-------------|--------------------|
| Subdivision | None               |
| City        | Rural Leduc County |
| County      | ALBERTA            |
| Province    | AB                 |
| Postal Code | T4X 0T1            |