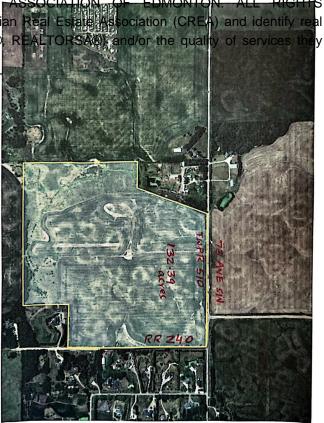

#### \$3,958,461

0 Bedroom, 0.00 Bathroom, Rural on 132.39 Acres

None, Rural Leduc County, AB

132.39 acres, more or less, located on TWPR 510 Between RR 241 & 240 in Leduc County. It is extremely well located excellent piece of land just steps east of city of Beaumont, on SW Corner of TWPR 510 and RR 240. It is a great holding property for future developments situated only two minutes east of Beaumont's Colonial golf course and only five minutes to Eagle Rock Golf course on RR 234 & TWPR 510. Easy Access to city of Beaumont, City of Edmonton south side, South Edmonton shopping establishments, 15 minutes to Edmonton International Airport and Nisku and city of Leduc Industrial Business parks. It is Certainly a great investment for future developments.

## **Essential Information**

| MLS® #    | E4399631        |
|-----------|-----------------|
| Price     | \$3,958,461     |
| Bathrooms | 0.00            |
| Acres     | 132.39          |
| Туре      | Rural           |
| Sub-Type  | Vacant Lot/Land |
| Status    | Active          |