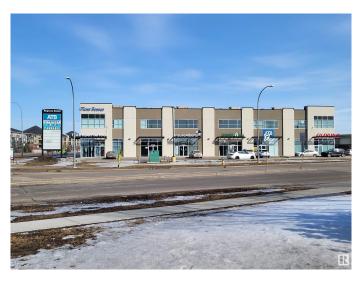

# \$275,000 - 6958 76 Avenue, Edmonton

MLS® #E4401252

#### \$275,000

0 Bedroom, 0.00 Bathroom, Office on 0.00 Acres

Girard Industrial, Edmonton, AB

Prime office space available immediately for sale/lease in Regency Argyll Plaza, located in a high-traffic area with excellent visibility at the NE intersection of Argyll Road and 76 Avenue NW, opposite Pure Casino. Affordable lease rate, and low common area cost/condo fee, this space is ideal for a wide range of businesses. Ample scrambled parking on site. This location offers easy access to major freeways. Can be combined with unit# 203, a 1,259 SF bay for a total of 2,357 SF space. Elevator access and close to stairs. Lots of glazing, facing Argyll Road. Please explore the opportunity to establish your business in this prime location.