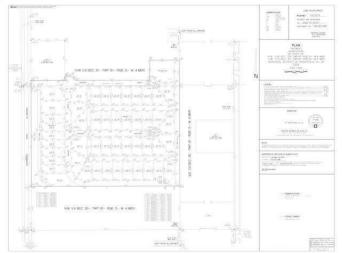

### \$99,000

0 Bedroom, 0.00 Bathroom, Land Commercial on 0.00 Acres

None, Rural Bonnyville M.D., AB

Great Industrial 1.5 acre lot in this Bonnyville Commercial Industrial Park Development right off hwy 41 next to the Bonnyville Regional Airport . If you or someone you know is looking for the next best commercial land boasting flexible building options & variety of business uses than this is it! These lots are nearly sold out and the developer is ready to close out the project with a spectacular deal! Not only are these Lots NOW PRICED at \$115,000 there is even an opportunity for you to qualify for vendor financing the purchase to help get you started on your on your warehouse or shop. so you can get your business earning revenues fast! Lot plans & video drive through of the Park available. Industrial business of all sorts. shipping services, & businesses servicing the energy sector all possible to enjoy here. Gas & power to edge of property.