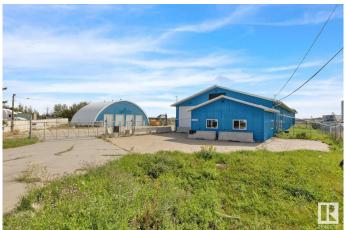

### \$2,100,000

0 Bedroom, 0.00 Bathroom, Industrial on 0.00 Acres

Winterburn Industrial Area East, Edmonton, AB

Exceptional Industrial property with fast access to Henday in Winterburn East. IM Zoned, potentially perfect for transportation, distribution, oil field, autobody / repair, hauling, storage, manufacturing, construction, servicing / testing, cannabis production / distribution & more. MAIN BUILDING: 8124 ft2 main floor includes 5680 ft2 industrial space with radiant heat & multiple sumps. Over 2400 ft2 of office space (w forced air). Over 1220 ft2 mezzanine (storage / low ceiling not included in total ft2). The 8 grade doors are: 3 @ 12'6"h x 12'w (1 with hydraulic lift) with a max ceiling height of 13'11", and estimated clear height of 12', and 5 @ 13'11"h x 11'11"w; max ceiling height is 15'11", estimated clear height of 14'. **HEATED & INSULATED QUONSET is 4,618** ft2, (exterior) with forced air heat. Exterior shell is 19" (+/-) wide / 4000 ft2 (+/-) interior. It's 4 grade doors are 13'11"h x 11'11"w. Max interior center ceiling height of 27'3―. Yard has large paved and gravel areas.