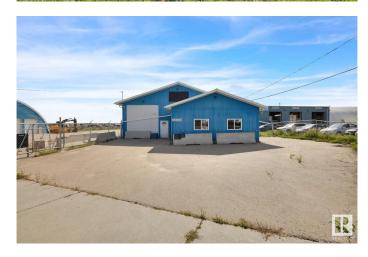

### \$2,100,000

0 Bedroom, 0.00 Bathroom, Industrial on 0.00 Acres

Winterburn Industrial Area East, Edmonton, AB

Exceptional Industrial property with fast access to Henday in Winterburn East. IM Zoned, potentially perfect for transportation, distribution, oil field, autobody / repair, hauling, storage, manufacturing, construction, servicing / testing, cannabis production / distribution & more. MAIN BUILDING: 8124 ft2 main floor includes 5680 ft2 industrial space with radiant heat & multiple sumps. Over 2400 ft2 of office space (w forced air). Over 1220 ft2 mezzanine (storage / low ceiling not included in total ft2). The 8 grade doors are: 3 @ 12'6"h x 12'w (1 with hydraulic lift) with a max ceiling height of 13'11", and estimated clear height of 12', and 5 @ 13'11"h x 11'11"w; max ceiling height is 15'11", estimated clear height of 14'. **HEATED & INSULATED QUONSET is 4,618** ft2, (exterior) with forced air heat. Exterior shell is 19" (+/-) wide / 4000 ft2 (+/-) interior. It's 4 grade doors are 13'11"h x 11'11"w. Max interior center ceiling height of 27'3―. Yard has large paved and gravel areas.