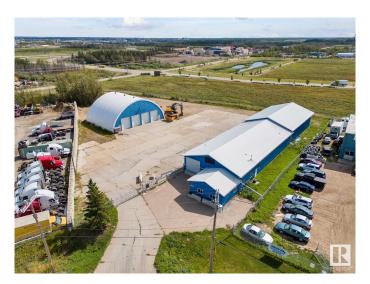

### \$2,100,000

0 Bedroom, 0.00 Bathroom, Industrial on 0.00 Acres

Winterburn Industrial Area East, Edmonton, AB

Exceptional Industrial property with fast access to Henday in Winterburn East. IM Zoned, potentially perfect for transportation, distribution, oil field, autobody / repair, hauling, storage, manufacturing, construction, servicing / testing, cannabis production / distribution & more. MAIN BUILDING: 8124 ft2 main floor includes 5680 ft2 industrial space with radiant heat & multiple sumps. Over 2400 ft2 of office space (w forced air). Over 1220 ft2 mezzanine (storage / low ceiling not included in total ft2). The 8 grade doors are: 3 @ 12'6"h x 12'w (1 with hydraulic lift) with a max ceiling height of 13'11", and estimated clear height of 12', and 5 @ 13'11"h x 11'11"w; max ceiling height is 15'11", estimated clear height of 14'. **HEATED & INSULATED QUONSET is 4,618** ft2, (exterior) with forced air heat. Exterior shell is 19" (+/-) wide / 4000 ft2 (+/-) interior. It's 4 grade doors are 13'11"h x 11'11"w. Max interior center ceiling height of 27'3―. Yard has large paved and gravel areas.