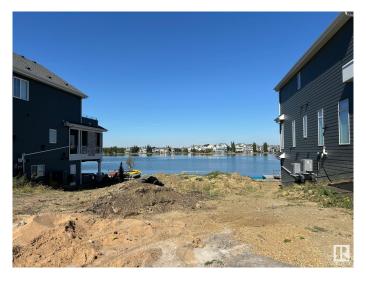

### \$900.000

0 Bedroom, 0.00 Bathroom, Single Family on 0.00 Acres

Summerside, Edmonton, AB

Lot AND Home must be purchased together. This is your final opportunity to secure the last remaining 50-pocket walkout lot directly backing onto the stunning Lake Summersideâ€"available exclusively for build-through with Five Star Homes. Imagine crafting your dream home in Edmonton's premier lake community, where residents enjoy exclusive access to private beaches, swimming, paddleboarding, kayaking, and year-round activities like ice skating in the winter. This prime walkout lot offers breathtaking lake views and provides direct access to all of Summerside's incredible amenities, including playgrounds, walking trails, tennis courts, and vibrant community events. With top-tier schools nearby and convenient access to major roads like Anthony Henday Drive, this lot is perfect for those seeking an active, family-friendly lifestyle in a resort-like environment. Don't miss outâ€"this is your last chance to build your custom home directly on the lake!

### **Exterior**

County

Exterior Features Airport Nearby, Backs Onto Lake, Lake Access Property, Not Fenced,

Not Landscaped, Playground Nearby, Public Transportation, Recreation

Use, Schools, Shopping Nearby, Waterfront Property