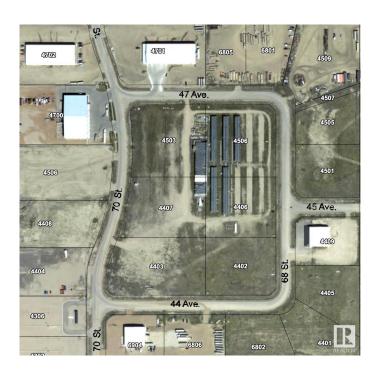

#### \$160,000

0 Bedroom, 0.00 Bathroom, Land Commercial on 0.00 Acres

Bonnyville, Bonnyville Town, AB

Prime commercial/light industrial site located in the heart of the lakeland. 2.42 acre site is ready for new construction! Located in the desirable location Gateway Business Park.

## **Community Information**

Address 4402 68 Street
Area Bonnyville Town

Subdivision Bonnyville

City Bonnyville Town

County ALBERTA

Province AB

Postal Code T9N 2J6