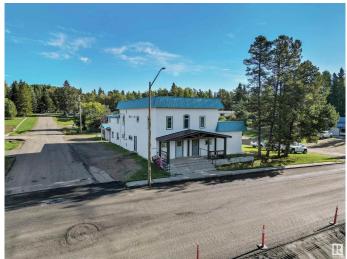

#### \$385,000

0 Bedroom, 0.00 Bathroom, Land Commercial on 0.00 Acres

Winfield, Winfield, AB

Step into a piece of history with the former Winfield Hotel and former liquor store located on a spacious 100' x 120' lot. This distinctive property combines the charm of the original hotel with a thoughtfully designed addition, offering a blend of character and potential. Original Hotel + New Addition: The original structure has been expanded to include a second story over a partial basement and crawl space, providing extra room for a range of possibilities. Main Level: Open bar area, perfect for entertaining or conversion, with space for a pool table. A designated food prep area connected to both the original bar and the newly added café/deli space. Separate ladiesâ€<sup>™</sup> and menâ€<sup>™</sup>s washrooms, serving both the bar and café. Second Story: 9 rooms in total – 5 original rooms and 4 constructed over the addition, each with its own bathroom. Second floor is approximately 90% complete. This property is perfect for investors and visionaries. With most of the heavy lifting done, it's ready to finish and customize!

Built in 1932