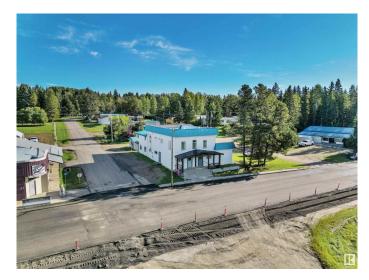

#### \$385,000

0 Bedroom, 0.00 Bathroom, Land Commercial on 0.00 Acres

Winfield, Winfield, AB

Step into a piece of history with the former Winfield Hotel and former liquor store located on a spacious 100' x 120' lot. This distinctive property combines the charm of the original hotel with a thoughtfully designed addition, offering a blend of character and potential. Original Hotel + New Addition: The original structure has been expanded to include a second story over a partial basement and crawl space, providing extra room for a range of possibilities. Main Level: Open bar area, perfect for entertaining or conversion, with space for a pool table. A designated food prep area connected to both the original bar and the newly added café/deli space. Separate ladiesâ€<sup>™</sup> and menâ€<sup>™</sup>s washrooms, serving both the bar and café. Second Story: 9 rooms in total – 5 original rooms and 4 constructed over the addition, each with its own bathroom. Second floor is approximately 90% complete. This property is perfect for investors and visionaries. With most of the heavy lifting done, it's ready to finish and customize!

Built in 1932